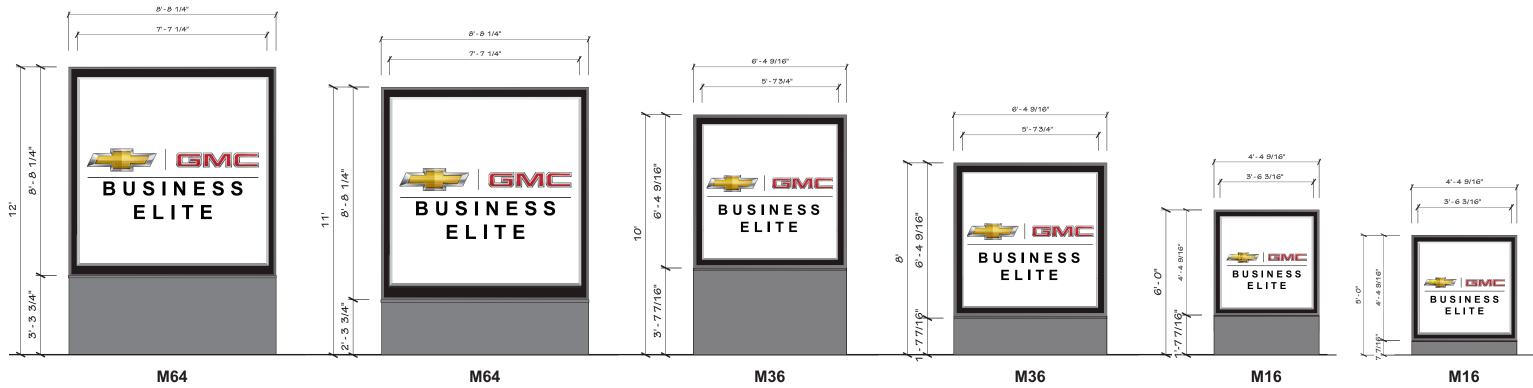

## **RED INDICATES FLAT GRAPHICS**

| Y SIZE в   | Y SIGN      |             |
|------------|-------------|-------------|
| GMC        | BUSINESS    | ELITE       |
| - 0 13/16" | 1' - 1 5/8" | 1' - 1 5/8" |
| 11 1/4"    | 10 1/4"     | 10 1/4"     |
| 7 3/16"    | 6 7/8"      | 6 7/8"      |
| 7 3/16"    | 6 7/8"      | 6 7/8"      |
| 5 1/2"     | 5 1/16"     | 5 1/16"     |
| 5 1/2"     | 5 1/16"     | 5 1/16"     |
| 3 5/8"     | 3 1/8"      | 3 1/8"      |