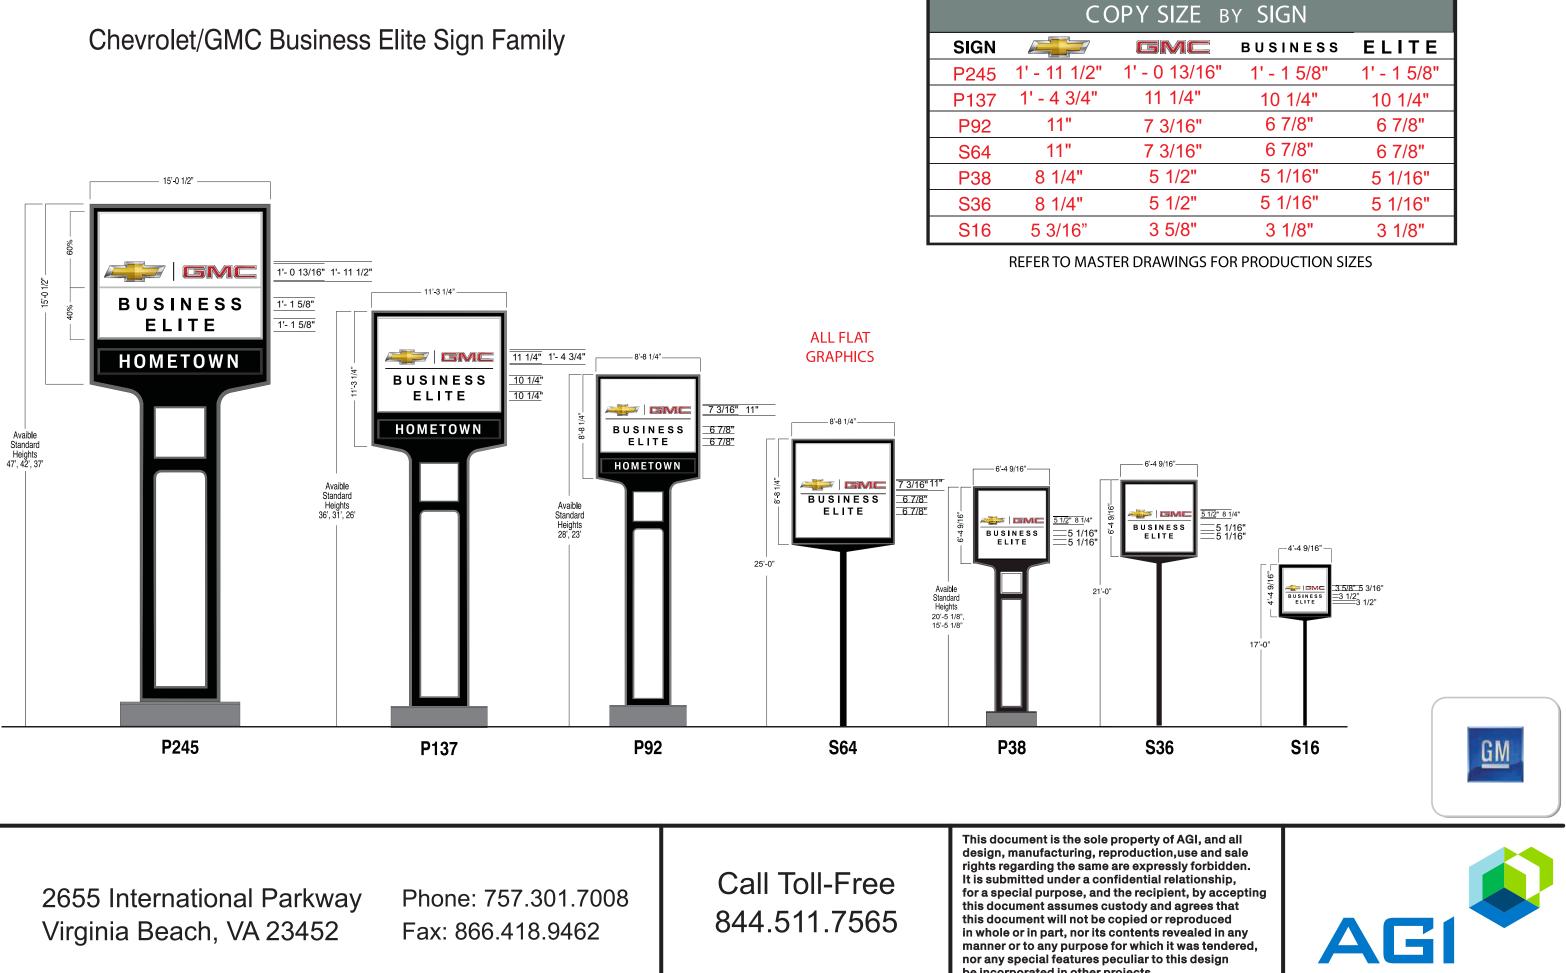

## Chevrolet/GMC Business Elite Sign Family

| COPY SIZE BY SIGN |              |               |             |             |
|-------------------|--------------|---------------|-------------|-------------|
| SIGN              |              | GMC           | BUSINESS    | ELITE       |
| P245              | 1' - 11 1/2" | 1' - 0 13/16" | 1' - 1 5/8" | 1' - 1 5/8" |
| P137              | 1' - 4 3/4"  | 11 1/4"       | 10 1/4"     | 10 1/4"     |
| P92               | 11"          | 7 3/16"       | 6 7/8"      | 6 7/8"      |
| S64               | 11"          | 7 3/16"       | 6 7/8"      | 6 7/8"      |
| P38               | 8 1/4"       | 5 1/2"        | 5 1/16"     | 5 1/16"     |
| S36               | 8 1/4"       | 5 1/2"        | 5 1/16"     | 5 1/16"     |
| S16               | 5 3/16"      | 3 5/8"        | 3 1/8"      | 3 1/8"      |

## **RED INDICATES FLAT GRAPHICS**

| Y SIZE в   | Y SIGN      |             |
|------------|-------------|-------------|
| GMC        | BUSINESS    | ELITE       |
| - 0 13/16" | 1' - 1 5/8" | 1' - 1 5/8" |
| 11 1/4"    | 10 1/4"     | 10 1/4"     |
| 7 3/16"    | 6 7/8"      | 6 7/8"      |
| 7 3/16"    | 6 7/8"      | 6 7/8"      |
| 5 1/2"     | 5 1/16"     | 5 1/16"     |
| 5 1/2"     | 5 1/16"     | 5 1/16"     |
| 3 5/8"     | 3 1/8"      | 3 1/8"      |

**REFER TO MASTER DRAWINGS FOR PRODUCTION SIZES** 